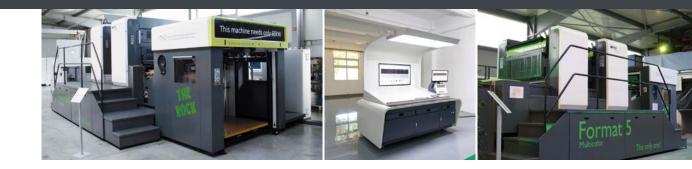

## METALDECORATING MASCHINE MULTICOLOR FORMAT 5

## SERVICE FOR YOUR PRINTING PRESS - WORLDWIDE!

DAILY DEMOS We will also give daily print demonstrations in our R&W Headquarter on an RP 145 (1450 x 1040 mm). The 5-colour press is featuring a Tresu coating unit and IRTL dryer.